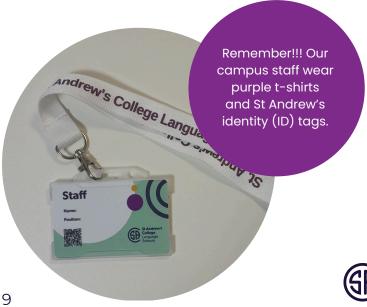

**Activity Leaders** look after you during activities and excursions. They will be wearing purple t-shirts.

**The Director of Studies** will organise your English level test, English timetable, classes and certificates.

The English Language Teachers will teach you during your English classes.

All St Andrew's College Language Schools staff will wear a mint green lanyard (ID) with their name on it.

All non-academic staff will also wear purple t-shirts.

#### You'll meet:

- St Andrew's College staff our staff wear purple uniforms and mint green ID lanyards
- The Welfare Coordinators (the 'named' people on campus)
- First Aid trained staff

#### We'll give you:

- Your room key for accommodation
- Your identity (ID) tags/lanyard, with 24-hour emergency numbers (You must always wear this).