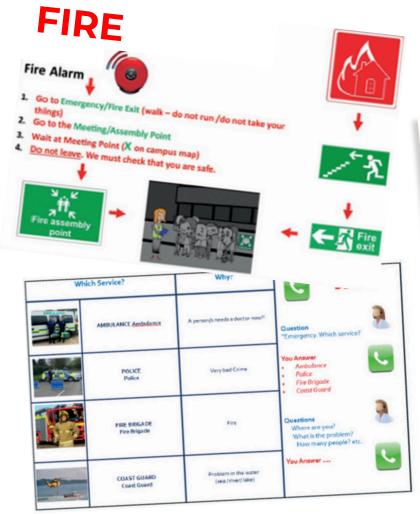

### When you arrive

Our staff will meet you and tell you about...

- The campus rules and good behaviour amongst students
- Fire procedures
- Emergency numbers
- Helpful tips and ideas for staying safe in the UK