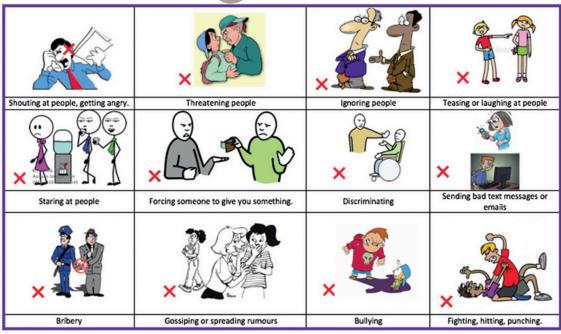

#### SAFE

Keep safe by being careful not to give out personal information when you're chatting or posting online. Personal information includes your email address, phone number and password.

#### **MEETING**

Meeting someone you have only been in touch with online can be dangerous. Only do so with your parents' or carers' permission and even then only when they can be present. Remember online friends are still strangers.