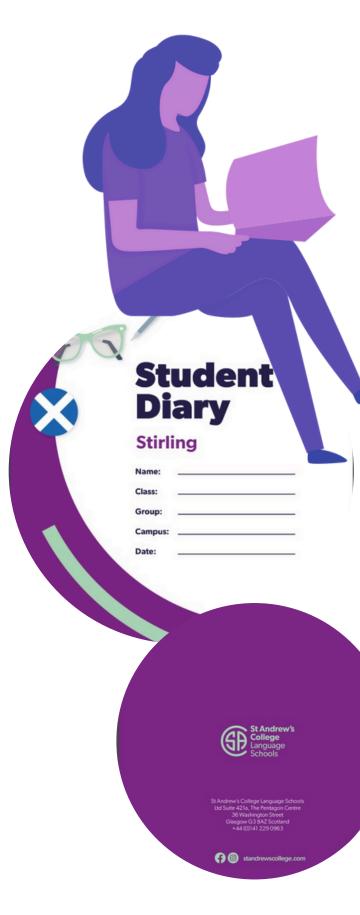

### **Student Diary**

### Your student diary is for:

- English Lessons
- Trips and excursions
- Campus information
- Names of staff
- Activities
- New vocabulary
- Your learning plan

#### On your first day

You will receive your Student Diary. You can write down any important information you hear about...

- Members of staff
- The campus
- Meal times
- The activity programme
- The trips you will go on

#### In class

You can also use your Student Diary in class to...

- Write new words/phrases
- Learn about your teachers and classmates
- See what you have learnt each week
- Do class work

#### On trips

Remember to take your Student Diary with you to...

- Learn about the place you are going to
- Do activities at different places
- Write down where and when to meet the activity leader
- Record your memories