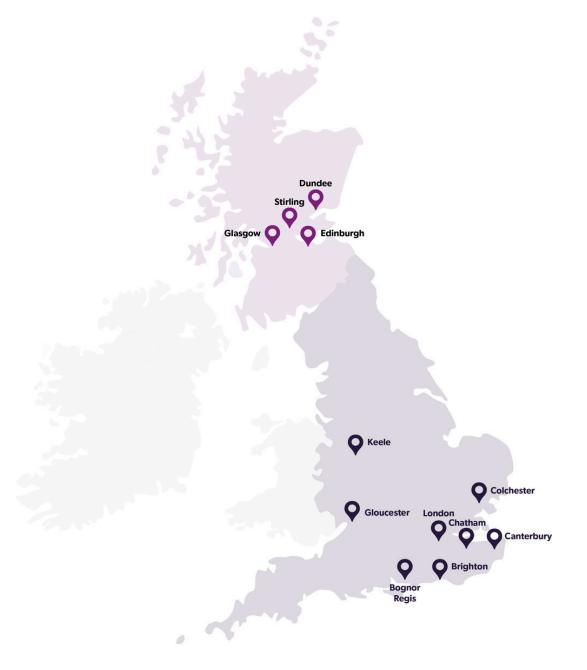

### **Stirling**

- Stirling is situated 25 miles from Glasgow city centre and 35 miles from the Scottish capital, Edinburgh
- Stirling is renowned as the Gateway to the Highlands
- Stirling has a population of 38,000 and there are 14,000 students at the university