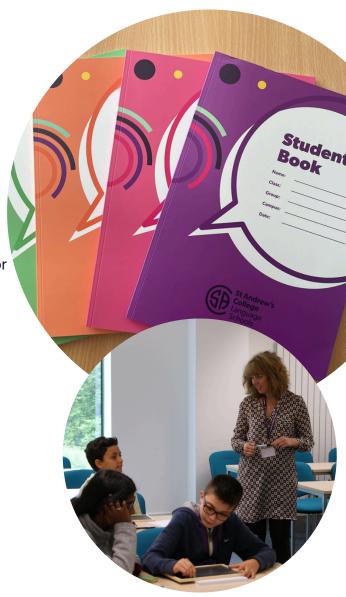

### St Andrews College Language Schools' Book

You will get 2 books

- 1x St Andrew's College Language **Schools Student Diary**
- 1x St Andrew's College Language Schools Student Book

#### Your Student Book is for:

English lessons

#### After your course you can:

Review vocabulary

• Complete any extra exercises

• Keep in touch with new friends (in English!)