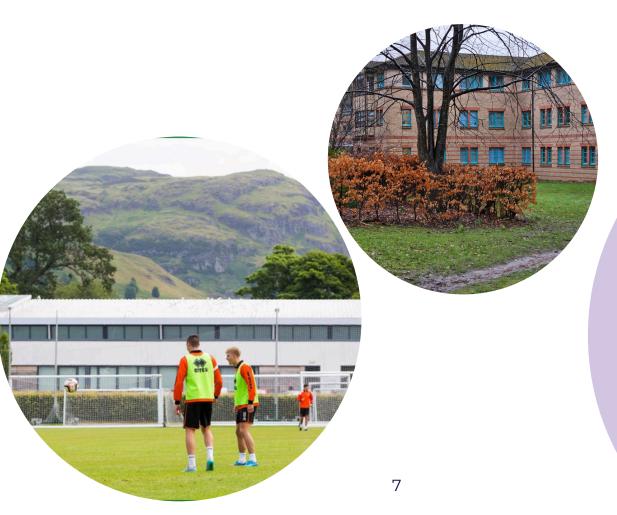

### **Stirling**

- Stirling is situated 25 miles from Glasgow city centre and 35 miles from the Scottish capital, Edinburgh
- Stirling is renowned as the Gateway to the Highlands
- Stirling has a population of 38,000 and there are 14,000 students at the university

### **University of Stirling Campus**

Our summer school is based the University of Stirling. The campus is on the outskirts of Stirling city centre.

The campus offers:

- Excellent sports facilities
- Free Wi-Fi
- Modern accommodation with single ensuite bedrooms
- A safe and secure environment with a 24-hour security presence, CCTV and secure access to all accommodations.

### **Accommodation**

The student accommodation at Stirling University is on campus. You will stay in small flats (up to 10 students) which have single, ensuite bedrooms.

The flats have small kitchens, clean facilities and free Wi-Fi. Every flat has a shared sitting area where you can talk and relax with your friends.

There are also Townhouses available which have single rooms with one bathroom shared between two. These are on campus and a short walk from the canteen and classroom facilities.

Your safety is always very important. Stirling University has 24hr CCTV and secure access entry systems.