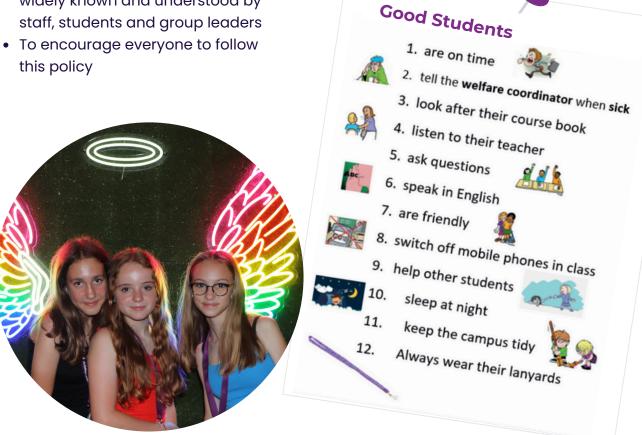

ne and positive relationships
- To ensure that the St Andrew's College Language Schools' expectations and strategies are widely known and understood by staff, students and group leaders

#### **Standards of Behaviour**

In seeking to define acceptable standards of behaviour it is acknowledged that these are goals to be worked towards rather than expectations which are either fulfilled or not. The students bring to our Language courses a wide variety of behaviour patterns based on differences in home values, attitudes and ethnicity.

St Andrew's College Language School staff must work towards standards of behaviour based on the basic principles of honesty, respect, consideration and responsibility. It follows that acceptable standards of behaviour are those which reflect these principles.





### **Online Safety**

#### **Definition of cyberbullying**

Cyberbullying is using the internet, email, online games or any digital technology to hurt someone else such as name calling, spreading rumours, upsetting or humiliating someone else.

#### Reporting cyberbullying

If this happens to you or someone you know, please talk to the Welfare Coordinator or any other member of staff



#### SAFE

Keep safe by being careful not to give out personal information when you're chatting or posting online. Personal information includes your email address, phone number and password.



#### **MEETING**

Meeting someone you have only been in touch with online can be dangerous. Only do so with your parents' or carers' permission and even then only when they can be present. Remember online frien