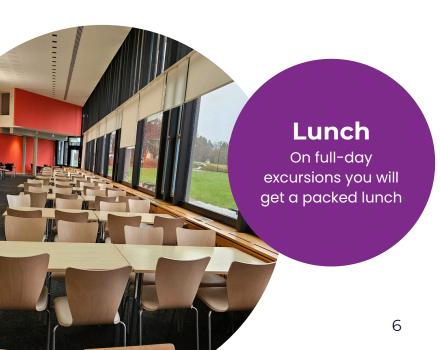

#### Lunch: 12.30 - 14.00\*

Soup, salad bar, main course, vegetables, fruit, dessert, water, tea and coffee.

#### Dinner 18.00 - 19.00\*

Salad bar, main course, vegetables, fruit, dessert, water, tea and coffee.

The dining area is modern and wellappointed with in-house catering. There will be St Andrew's staff helping at Breakfast, Lunch and Dinner.